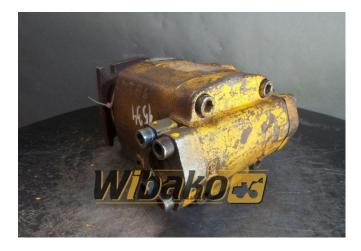

## Hydraulic motor Liebherr LMF64 9477411

Weight: 28.00 Product Code: 16m63s Dimensions: 0.00 x 0.00 x 0.00

Price: 0.00 zł

Ex Tax: 0.00 zł

## **Product link**

Link: Hydraulic motor Liebherr LMF64 9477411

| Basic        |                                                                                                                                                           |
|--------------|-----------------------------------------------------------------------------------------------------------------------------------------------------------|
| Condition    | secondhand                                                                                                                                                |
| Part no.     | 9477411                                                                                                                                                   |
| Additional   |                                                                                                                                                           |
| Applications | Track (Crawler) excavator Liebherr R902,<br>Track (Crawler) excavator Liebherr R922LC,<br>Wheel excavator Liebherr A912, Wheel<br>excavator Liebherr A922 |