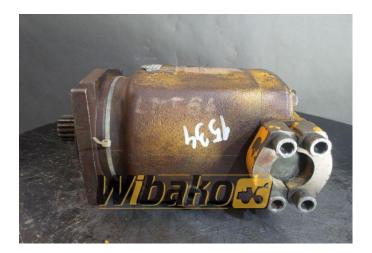

## Hydraulic motor Liebherr LMF64 9477411

Weight: 28.00 Product Code: 16m63s Dimensions: 0.00 x 0.00 x 0.00

Price: 0.00 zł

Ex Tax: 0.00 zł

## **Product link**

Link: Hydraulic motor Liebherr LMF64 9477411

| Basic        |                                                                                                                                                           |
|--------------|-----------------------------------------------------------------------------------------------------------------------------------------------------------|
| Condition    | secondhand                                                                                                                                                |
| Part no.     | 9477411                                                                                                                                                   |
| Additional   |                                                                                                                                                           |
| Applications | Track (Crawler) excavator Liebherr R902,<br>Track (Crawler) excavator Liebherr R922LC,<br>Wheel excavator Liebherr A912, Wheel<br>excavator Liebherr A922 |