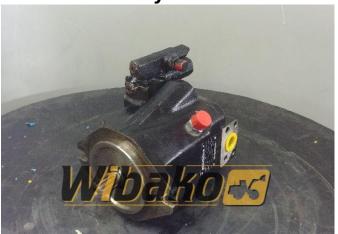

## Hydraulic pump Rexroth AL A10V O 28 DFR1/52L-VSC12N00 -S1405 R902418843

**Weight:** 18.00

**Product Code:** mk6ifb **Dimensions:** 0.00 x 0.00 x

0.00

Price: 0.00 zł

Ex Tax: 0.00 zł

## Description

Axial piston variable pump A10VO, swashplate design, open circuit, nominal pressure 250 bar, maximum pressure 315 bar. Series 52. Geometric displacement 28 cm<sup>3</sup>. Pressure controller with flow controller, hydraulic, X-T plugged with flushing function. Directions of rotation: counter-clockwise (viewed on drive shaft). Seal: FKM (fluoroelastomer). Splined shaft ISO 3019-1, standard. Mounting flange ISO 3019-1 (SAE) 2-hole. SAE flange ports, fastening thread metric, laterally opposite, for through drive. Without through drive.