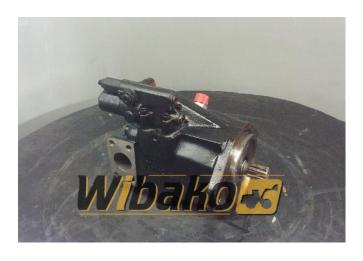

## Hydraulic pump Rexroth AL A10V O 28 DFR1/52L-VSC12N00 -S1405 R902418843

**Weight:** 18.00

**Product Code:** mk6ifb **Dimensions:** 0.00 x 0.00 x

0.00

Price: 0.00 zł

Ex Tax: 0.00 zł

## Description

Axial piston variable pump A10VO, swashplate design, open circuit, nominal pressure 250 bar, maximum pressure 315 bar. Series 52. Geometric displacement 28 cm<sup>3</sup>. Pressure controller with flow controller, hydraulic, X-T plugged with flushing function. Directions of rotation: counter-clockwise (viewed on drive shaft). Seal: FKM (fluoroelastomer). Splined shaft ISO 3019-1, standard. Mounting flange ISO 3019-1 (SAE) 2-hole. SAE flange ports, fastening thread metric, laterally opposite, for through drive. Without through drive.