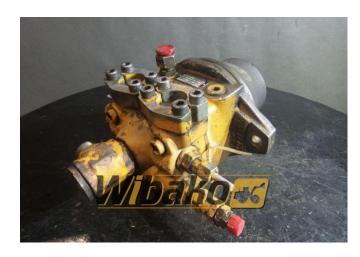

## **Swing motor Liebherr FMF45 9268490**

**Weight: 23.00** 

Product Code: h22a1

**Dimensions:**  $0.00 \times 0.00 \times$ 

0.00

Price: 0.00 zł

Ex Tax: 0.00 zł

## **Product link**

Link: Swing motor Liebherr FMF45 9268490

| Basic        |                                                                                                                                                                                         |
|--------------|-----------------------------------------------------------------------------------------------------------------------------------------------------------------------------------------|
| Condition    | secondhand                                                                                                                                                                              |
| Part no.     | 9268490                                                                                                                                                                                 |
| Additional   |                                                                                                                                                                                         |
| Applications | Track (Crawler) excavator Liebherr E912 LI,<br>Track (Crawler) excavator Liebherr R912 LC,<br>Track (Crawler) excavator Liebherr R912 LI,<br>Track (Crawler) excavator Liebherr R922 LI |