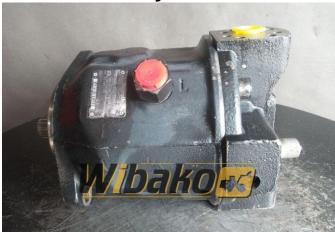

## Hydraulic pump Rexroth AH A10V O 71 DFR /31L-PSC42N00 -SO833 R902434301

Weight: 0.00 Product Code: k5ellj Dimensions: 0.00 x 0.00 x 0.00

Price: 0.00 zł Ex Tax: 0.00 zł

## Description

Axial piston variable pump A10V, swashplate design, open circuit, nominal pressure 280 bar, maximum pressure 350 bar. Series 31. Highspeed version. Geometric displacement 71 cm<sup>3</sup>. Pressure controller with flow controller, hydraulic, X-T open. Drive splined shaft ANSI B92.1a. Mounting flange ISO 3019-1 (SAE) 2-hole. SAE flange ports according to J518. Working ports metric. Fastening thread metric; lateral top bottom for through drive. Without through drive.