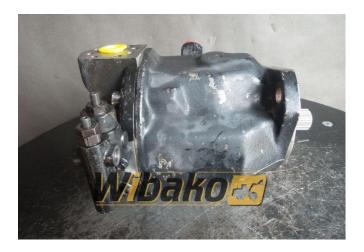

## Hydraulic pump Rexroth AH A10V O 71 DFR /31L-PSC42N00 -SO833 R902434301

Weight: 0.00 Product Code: k5ellj Dimensions: 0.00 x 0.00 x 0.00

Price: 0.00 zł Ex Tax: 0.00 zł

## Description

Axial piston variable pump A10V, swashplate design, open circuit, nominal pressure 280 bar, maximum pressure 350 bar. Series 31. Highspeed version. Geometric displacement 71 cm<sup>3</sup>. Pressure controller with flow controller, hydraulic, X-T open. Drive splined shaft ANSI B92.1a. Mounting flange ISO 3019-1 (SAE) 2-hole. SAE flange ports according to J518. Working ports metric. Fastening thread metric; lateral top bottom for through drive. Without through drive.