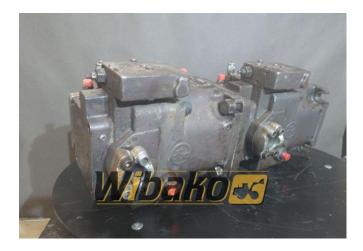

## Main pump Rexroth A11VO13 OLG1/10L-NZD12N00-S R902010493

Weight: 76.00 Product Code: ifh8df Dimensions: 0.00 x 0.00 x 0.00

Price: 0.00 zł

Ex Tax: 0.00 zł

## Description

Axial Piston Variable Pump A11VO. Swashplate design, variable, nominal pressure 350 bar, maximum pressure 400 bar. Open circuit. Size,  $\approx$  displacement V<sub>g maks.</sub> 130 cm<sup>3</sup>. Control unit: power control with override pilot-pressure related (negative) Direction of rotation: counterclockwise (viewed from shaft end). NBR (nitrile-caoutchouc), shaft seal ring in FKM (fluor-caoutchouc). Splined shaft DIN 5480 for single and combination pump. Mounting flange SAE J744 – 4 hole. Pressure and suction port SAE, at side, opposite side (with metric fastening threads). Through drive: