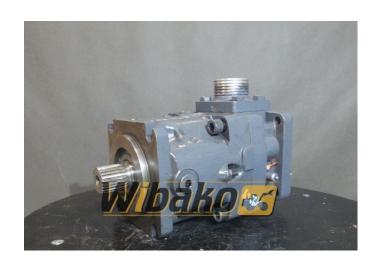

## **Description**

Axial Piston Variable Pump A11VO. Swashplate design, variable, nominal pressure 350 bar, maximum pressure 400 bar. Open circuit. Size,  $\approx$  displacement  $V_{g\,maks.}$  130 cm³. Control unit: power control with override pilot-pressure related (negative) Direction of rotation: counterclockwise (viewed from shaft end). NBR (nitrile-caoutchouc), shaft seal ring in FKM (fluor-caoutchouc). Splined shaft DIN 5480 for single and combination pump. Mounting flange SAE J744 – 4 hole. Pressure and suction port SAE, at side, opposite side (with metric fastening threads). Through drive: