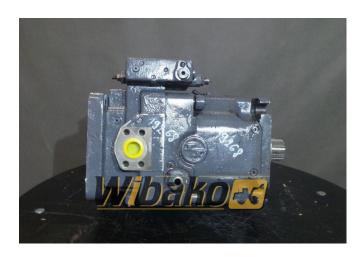

## **Description**

Axial Piston Variable Pump A11VO. Swashplate design, variable, nominal pressure 350 bar, maximum pressure 400 bar. Open circuit. Size,  $\approx$  displacement  $V_{g\,maks.}$  130 cm³. Control unit: power control with override pilot-pressure related (negative) Direction of rotation: counterclockwise (viewed from shaft end). NBR (nitrile-caoutchouc), shaft seal ring in FKM (fluor-caoutchouc). Splined shaft DIN 5480 for single and combination pump. Mounting flange SAE J744 – 4 hole. Pressure and suction port SAE, at side, opposite side (with metric fastening threads). Through drive: