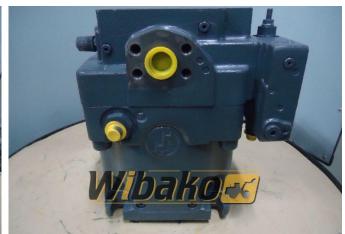

## Main pump Rexroth A11VO13 0LG1/10L-NZD12N00-S R902010493

**Weight:** 68.00

**Product Code:** 9gc8df **Dimensions:** 0.00 x 0.00 x

0.00

Price: 0.00 zł

Ex Tax: 0.00 zł

## **Description**

Axial Piston Variable Pump A11VO. Swashplate design, variable, nominal pressure 350 bar, maximum pressure 400 bar. Open circuit. Size,  $\approx$  displacement  $V_{g \, maks.}$  130 cm<sup>3</sup>. Control unit: power control with override pilot-pressure related (negative) Direction of rotation: counterclockwise (viewed from shaft end). NBR (nitrile-caoutchouc), shaft seal ring in FKM (fluor-caoutchouc). Splined shaft DIN 5480 for single and combination pump. Mounting flange SAE J744 – 4 hole. Pressure and suction port SAE, at side, opposite side (with metric fastening threads). Through drive: