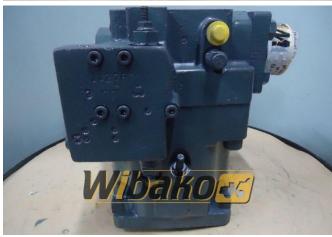

## Main pump Rexroth A11VO13 0LG1/10L-NZD12N00-S R902010493

**Weight:** 68.00

**Product Code:** 9gc8df **Dimensions:** 0.00 x 0.00 x

0.00

Price: 0.00 zł

Ex Tax: 0.00 zł

## **Description**

Axial Piston Variable Pump A11VO. Swashplate design, variable, nominal pressure 350 bar, maximum pressure 400 bar. Open circuit. Size,  $\approx$  displacement  $V_{g \, maks.}$  130 cm<sup>3</sup>. Control unit: power control with override pilot-pressure related (negative) Direction of rotation: counterclockwise (viewed from shaft end). NBR (nitrile-caoutchouc), shaft seal ring in FKM (fluor-caoutchouc). Splined shaft DIN 5480 for single and combination pump. Mounting flange SAE J744 – 4 hole. Pressure and suction port SAE, at side, opposite side (with metric fastening threads). Through drive: