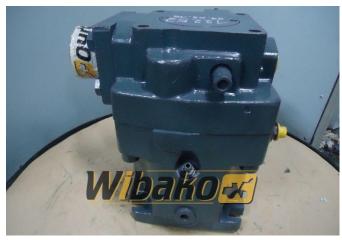

## Main pump Rexroth A11VO13 0LG1/10L-NZD12N00-S R902010493

**Weight:** 68.00

**Product Code:** 9gc8df **Dimensions:** 0.00 x 0.00 x

0.00

Price: 0.00 zł

Ex Tax: 0.00 zł

## **Description**

Axial Piston Variable Pump A11VO. Swashplate design, variable, nominal pressure 350 bar, maximum pressure 400 bar. Open circuit. Size,  $\approx$  displacement  $V_{g \, maks.}$  130 cm<sup>3</sup>. Control unit: power control with override pilot-pressure related (negative) Direction of rotation: counterclockwise (viewed from shaft end). NBR (nitrile-caoutchouc), shaft seal ring in FKM (fluor-caoutchouc). Splined shaft DIN 5480 for single and combination pump. Mounting flange SAE J744 – 4 hole. Pressure and suction port SAE, at side, opposite side (with metric fastening threads). Through drive: