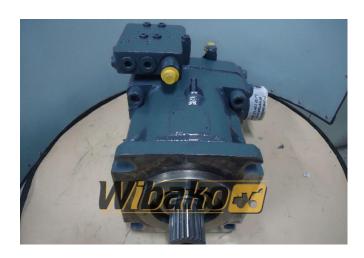

## Main pump Rexroth A11VO13 0LG1/10L-NZD12N00-S R902010493

**Weight:** 68.00

**Product Code:** 9gc8df **Dimensions:** 0.00 x 0.00 x

0.00

Price: 0.00 zł

Ex Tax: 0.00 zł

## **Description**

Axial Piston Variable Pump A11VO. Swashplate design, variable, nominal pressure 350 bar, maximum pressure 400 bar. Open circuit. Size,  $\approx$  displacement  $V_{g \, maks.}$  130 cm<sup>3</sup>. Control unit: power control with override pilot-pressure related (negative) Direction of rotation: counterclockwise (viewed from shaft end). NBR (nitrile-caoutchouc), shaft seal ring in FKM (fluor-caoutchouc). Splined shaft DIN 5480 for single and combination pump. Mounting flange SAE J744 – 4 hole. Pressure and suction port SAE, at side, opposite side (with metric fastening threads). Through drive: