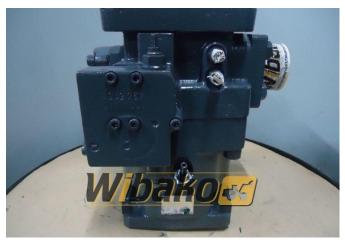

## Main pump Rexroth A11VO13 0LG1/10L-NZD12N00-S R902010493

**Weight:** 40.00

**Product Code:** 9gb8df **Dimensions:** 0.00 x 0.00 x

0.00

**Price: 0.00 zł** 

Ex Tax: 0.00 zł

## **Description**

Axial Piston Variable Pump A11VO. Swashplate design, variable, nominal pressure 350 bar, maximum pressure 400 bar. Open circuit. Size,  $\approx$  displacement  $V_{g \, maks.}$  130 cm<sup>3</sup>. Control unit: power control with override pilot-pressure related (negative) Direction of rotation: counterclockwise (viewed from shaft end). NBR (nitrile-caoutchouc), shaft seal ring in FKM (fluor-caoutchouc). Splined shaft DIN 5480 for single and combination pump. Mounting flange SAE J744 – 4 hole. Pressure and suction port SAE, at side, opposite side (with metric fastening threads). Through drive: