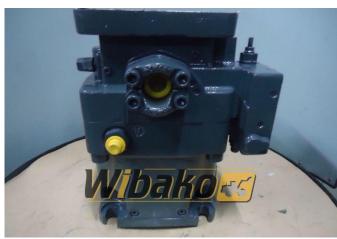

## Main pump Rexroth A11VO13 0LG1/10L-NZD12N00-S R902010493

**Weight:** 40.00

**Product Code:** 9gb8df **Dimensions:** 0.00 x 0.00 x

0.00

**Price: 0.00 zł** 

Ex Tax: 0.00 zł

## **Description**

Axial Piston Variable Pump A11VO. Swashplate design, variable, nominal pressure 350 bar, maximum pressure 400 bar. Open circuit. Size,  $\approx$  displacement  $V_{g \, maks.}$  130 cm<sup>3</sup>. Control unit: power control with override pilot-pressure related (negative) Direction of rotation: counterclockwise (viewed from shaft end). NBR (nitrile-caoutchouc), shaft seal ring in FKM (fluor-caoutchouc). Splined shaft DIN 5480 for single and combination pump. Mounting flange SAE J744 – 4 hole. Pressure and suction port SAE, at side, opposite side (with metric fastening threads). Through drive: