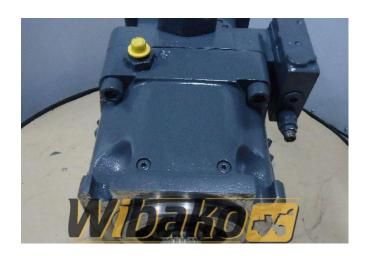

## Main pump Rexroth A11VO13 0LG1/10L-NZD12N00-S R902010493

**Weight:** 40.00

**Product Code:** 9gb8df **Dimensions:** 0.00 x 0.00 x

0.00

**Price: 0.00 zł** 

Ex Tax: 0.00 zł

## **Description**

Axial Piston Variable Pump A11VO. Swashplate design, variable, nominal pressure 350 bar, maximum pressure 400 bar. Open circuit. Size,  $\approx$  displacement  $V_{g \, maks.}$  130 cm<sup>3</sup>. Control unit: power control with override pilot-pressure related (negative) Direction of rotation: counterclockwise (viewed from shaft end). NBR (nitrile-caoutchouc), shaft seal ring in FKM (fluor-caoutchouc). Splined shaft DIN 5480 for single and combination pump. Mounting flange SAE J744 – 4 hole. Pressure and suction port SAE, at side, opposite side (with metric fastening threads). Through drive: