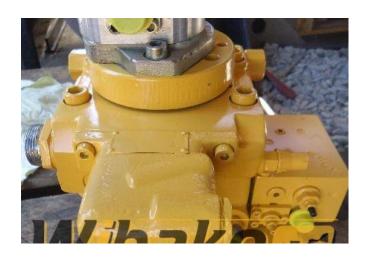

## Hydraulic pump Hydromatik A4VG56DWDM1/32L-NZX02F013F-S R902044328

**Weight:** 0.00

**Product Code:** 5iw4xs **Dimensions:** 0.00 x 0.00 x

0.00

Price: 0.00 zł

Ex Tax: 0.00 zł

## **Description**

Axial piston variable pump A4VG. Geometric displacement 56 cm<sup>3</sup>. Pressure cut-off. Series 3, index 2. Direction of rotation (viewed on drive shaft): counter-clockwise. Sealing material: NBR (nitrile rubber), shaft seal in FKM (fluoroelastomer). Splined shaft DIN 5480 for single pump.