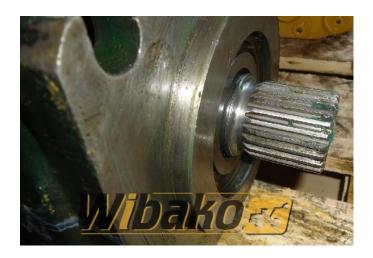

## Main pump Rexroth A11VO13 0LG1/10L-NZD12N00-S R902010493

**Weight:** 40.00

**Product Code:** 3rg8df **Dimensions:** 0.00 x 0.00 x

0.00

**Price: 0.00 zł** 

Ex Tax: 0.00 zł

## **Description**

Axial Piston Variable Pump A11VO. Swashplate design, variable, nominal pressure 350 bar, maximum pressure 400 bar. Open circuit. Size,  $\approx$  displacement  $V_{g \, maks.}$  130 cm<sup>3</sup>. Control unit: power control with override pilot-pressure related (negative) Direction of rotation: counterclockwise (viewed from shaft end). NBR (nitrile-caoutchouc), shaft seal ring in FKM (fluor-caoutchouc). Splined shaft DIN 5480 for single and combination pump. Mounting flange SAE J744 – 4 hole. Pressure and suction port SAE, at side, opposite side (with metric fastening threads). Through drive: