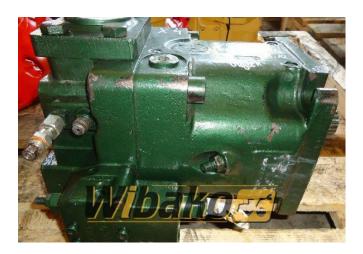

## Main pump Rexroth A11VO13 0LG1/10L-NZD12N00-S R902010493

**Weight:** 40.00

**Product Code:** 3rg8df **Dimensions:** 0.00 x 0.00 x

0.00

**Price: 0.00 zł** 

Ex Tax: 0.00 zł

## **Description**

Axial Piston Variable Pump A11VO. Swashplate design, variable, nominal pressure 350 bar, maximum pressure 400 bar. Open circuit. Size,  $\approx$  displacement  $V_{g \, maks.}$  130 cm<sup>3</sup>. Control unit: power control with override pilot-pressure related (negative) Direction of rotation: counterclockwise (viewed from shaft end). NBR (nitrile-caoutchouc), shaft seal ring in FKM (fluor-caoutchouc). Splined shaft DIN 5480 for single and combination pump. Mounting flange SAE J744 – 4 hole. Pressure and suction port SAE, at side, opposite side (with metric fastening threads). Through drive: