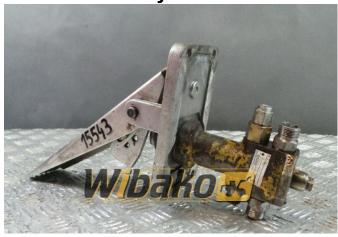

## Pedal Rexroth LT05MKA-10/025J/02N15S05

**Weight: 10.00** 

**Product Code:** bzr6qh **Dimensions:** 0.00 x 0.00 x

0.00

Price: 0.00 zł

Ex Tax: 0.00 zł

## **Product link**

Link: Pedal Rexroth LT05MKA-10/025J/02N15S05

| Basic        |                                                                                                                                                                        |
|--------------|------------------------------------------------------------------------------------------------------------------------------------------------------------------------|
| Condition    | secondhand                                                                                                                                                             |
| Additional   |                                                                                                                                                                        |
| Applications | Track (Crawler) excavator Liebherr R902 LI,<br>Track (Crawler) excavator Liebherr R922,<br>Track (Crawler) excavator Liebherr R944 B<br>650, Wheel excavator Eder W825 |