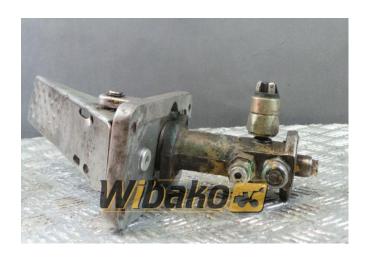

## Pedal Rexroth LT05MKA-10/025J/02N15S05

**Weight: 10.00** 

**Product Code:** bzr6qh **Dimensions:** 0.00 x 0.00 x

0.00

Price: 0.00 zł

Ex Tax: 0.00 zł

## **Product link**

Link: Pedal Rexroth LT05MKA-10/025J/02N15S05

| Basic        |                                                                                                                                                                        |
|--------------|------------------------------------------------------------------------------------------------------------------------------------------------------------------------|
| Condition    | secondhand                                                                                                                                                             |
| Additional   |                                                                                                                                                                        |
| Applications | Track (Crawler) excavator Liebherr R902 LI,<br>Track (Crawler) excavator Liebherr R922,<br>Track (Crawler) excavator Liebherr R944 B<br>650, Wheel excavator Eder W825 |