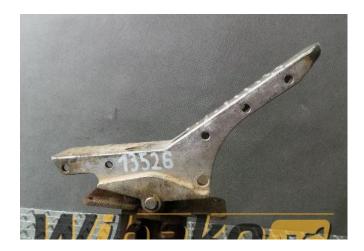

## Pedal Liebherr VG72/3L01 9265508 004

**Weight:** 0.00

**Product Code:** afq53y **Dimensions:** 0.00 x 0.00 x

0.00

Price: 0.00 zł

Ex Tax: 0.00 zł

## **Product link**

Link: Pedal Liebherr VG72/3L01 9265508 004

| Basic        |                                                                                                                                                                                                                                        |
|--------------|----------------------------------------------------------------------------------------------------------------------------------------------------------------------------------------------------------------------------------------|
| Condition    | secondhand                                                                                                                                                                                                                             |
| Part no.     | 9265508 004                                                                                                                                                                                                                            |
| Additional   |                                                                                                                                                                                                                                        |
| Applications | Track (Crawler) excavator Liebherr R902 LI,<br>Track (Crawler) excavator Liebherr R912,<br>Track (Crawler) excavator Liebherr R912 LI,<br>Track (Crawler) excavator Liebherr R922,<br>Track (Crawler) excavator Liebherr R944 B<br>650 |