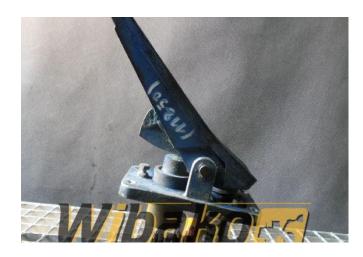

## Pedal Rexroth LT05MKA-10/025J/02N15S05

**Weight: 10.00** 

**Product Code:** 95g6qh **Dimensions:** 0.00 x 0.00 x

0.00

Price: 0.00 zł

Ex Tax: 0.00 zł