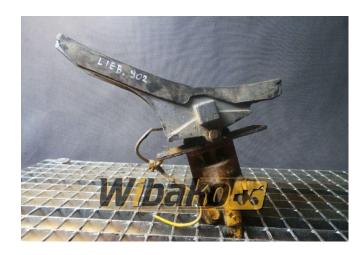

## Pedal Liebherr VG72/3L01 9265508 004

**Weight:** 5.00

**Product Code:** 8vu53y **Dimensions:** 0.00 x 0.00 x

0.00

Price: 0.00 zł

Ex Tax: 0.00 zł

## **Product link**

Link: Pedal Liebherr VG72/3L01 9265508 004

| Basic        |                                                                                                                                                                                                                                        |
|--------------|----------------------------------------------------------------------------------------------------------------------------------------------------------------------------------------------------------------------------------------|
| Condition    | secondhand                                                                                                                                                                                                                             |
| Part no.     | 9265508 004                                                                                                                                                                                                                            |
| Additional   |                                                                                                                                                                                                                                        |
| Applications | Track (Crawler) excavator Liebherr R902 LI,<br>Track (Crawler) excavator Liebherr R912,<br>Track (Crawler) excavator Liebherr R912 LI,<br>Track (Crawler) excavator Liebherr R922,<br>Track (Crawler) excavator Liebherr R944 B<br>650 |