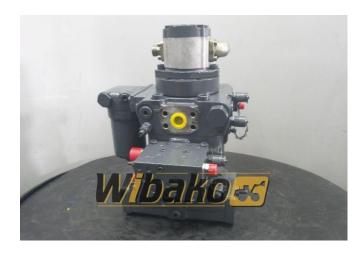

## Hydraulic pump Hydromatik A4VG56DWDM1/32L-NZX02F013F-S R902044328

Weight: 40.00kg

**Product Code:** dcb4xs

**Dimensions:** 0.00cm x 0.00cm

x 0.00cm

Price: 0.00 zł

Ex Tax: 0.00 zł

## **Description**

Axial piston variable pump A4VG. Geometric displacement 56 cm<sup>3</sup>. Pressure cut-off. Series 3, index 2. Direction of rotation (viewed on drive shaft): counter-clockwise. Sealing material: NBR (nitrile rubber), shaft seal in FKM (fluoroelastomer). Splined shaft DIN 5480 for single pump.

| Basic        |                                                                                                                                                                                                                |
|--------------|----------------------------------------------------------------------------------------------------------------------------------------------------------------------------------------------------------------|
| Condition    | reconditioned                                                                                                                                                                                                  |
| Part no.     | R902044328                                                                                                                                                                                                     |
| Additional   |                                                                                                                                                                                                                |
| Applications | Track (Crawler) excavator Liebherr R944,<br>Track (Crawler) excavator Liebherr R944<br>HDSL, Swing gear Liebherr PVG350 B 381<br>9269960, Pump reducer (distributor gear)<br>Liebherr MKA350B024 9882876, Pump |