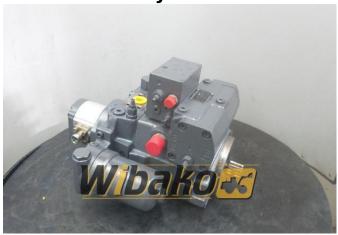

## Hydraulic pump Hydromatik A4VG56DWDM1/32L-NZX02F013F-S R902044328

Weight: 40.00kg

**Product Code:** dcb4xs

**Dimensions:** 0.00cm x 0.00cm

x 0.00cm

Price: 0.00 zł

Ex Tax: 0.00 zł

## **Description**

Axial piston variable pump A4VG. Geometric displacement 56 cm<sup>3</sup>. Pressure cut-off. Series 3, index 2. Direction of rotation (viewed on drive shaft): counter-clockwise. Sealing material: NBR (nitrile rubber), shaft seal in FKM (fluoroelastomer). Splined shaft DIN 5480 for single pump.

| Basic        |                                                                                                                                                                                                                |
|--------------|----------------------------------------------------------------------------------------------------------------------------------------------------------------------------------------------------------------|
| Condition    | reconditioned                                                                                                                                                                                                  |
| Part no.     | R902044328                                                                                                                                                                                                     |
| Additional   |                                                                                                                                                                                                                |
| Applications | Track (Crawler) excavator Liebherr R944,<br>Track (Crawler) excavator Liebherr R944<br>HDSL, Swing gear Liebherr PVG350 B 381<br>9269960, Pump reducer (distributor gear)<br>Liebherr MKA350B024 9882876, Pump |